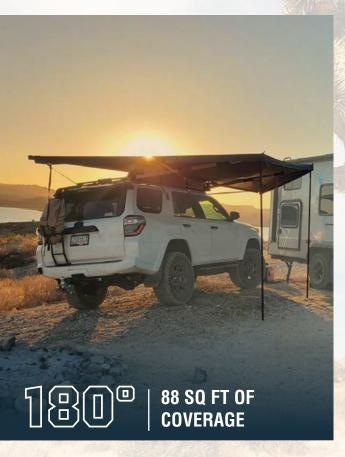

| PART #   | AWNINGS                                                                                 | JOBBER     |
|----------|-----------------------------------------------------------------------------------------|------------|
| 18009908 | Led Light Adjustable Dimmer With Adaptor Kit 47" for Awning & Tent                      | \$39.99    |
| 18039909 | Nomadic Awning 1.3 - 4.5' With Black Cover                                              | \$199.99   |
| 18049909 | Nomadic Awning 2.0 - 6.5' With Black Cover                                              | \$299.99   |
| 18059909 | Nomadic Awning 2.5 - 8.0' With Black Cover                                              | \$399.99   |
| 18169910 | Nomadic 180 Extended 3 Meter Poles 4 Piece Kit                                          | \$89.99    |
| 18169911 | Nomadic 270 Extended 3 Meter Poles 6 Piece Kit                                          | \$129.99   |
| 19519907 | Nomadic Awning 270 - Dark Gray Cover With Black Transit Cover Driver Side & Brackets    | \$949.99   |
| 19519908 | Nomadic 270 Driver - Dark Gray Awning with Bracket Kit and Extended Poles               | \$1,079.99 |
| 19529907 | Nomadic Awning 270 - Dark Gray Cover With Black Transit Cover Passenger Side & Brackets | \$949.99   |
| 19559907 | Nomadic 270 LT Driver Side Awning With Bracket Kit                                      | \$199.99   |
| 19569907 | Nomadic 270 LT Passenger Side Awning With Bracket Kit                                   | \$729.99   |
| 19609907 | Nomadic Awning 180 - Dark Gray Cover With Black Transit Cover & Brackets                | \$749.99   |
| 19609908 | Nomadic 180 - Dark Gray Awning with Bracket Kit and Extended Poles                      | \$839.99   |
| 19619907 | Nomadic Awning 180 With Zip In Wall                                                     | \$1,099.99 |
| 19679907 | Nomadic 270 LTE Driver Side Awning With Bracket Kit                                     | \$499.99   |
| 19689909 | Nomadic 270 LTE Passenger Side Awning With Bracket Kit                                  | \$499.99   |