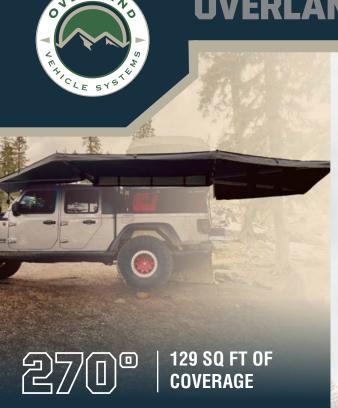

| PART #   | AWNINGS                                                                                 | JOBBER     |
|----------|-----------------------------------------------------------------------------------------|------------|
| 18009908 | Led Light Adjustable Dimmer With Adaptor Kit 47" for Awning & Tent                      | \$39.99    |
| 18039909 | Nomadic Awning 1.3 - 4.5' With Black Cover                                              | \$199.99   |
| 18049909 | Nomadic Awning 2.0 - 6.5' With Black Cover                                              | \$299.99   |
| 18059909 | Nomadic Awning 2.5 - 8.0' With Black Cover                                              | \$399.99   |
| 18169910 | Nomadic 180 Extended 3 Meter Poles 4 Piece Kit                                          | \$89.99    |
| 18169911 | Nomadic 270 Extended 3 Meter Poles 6 Piece Kit                                          | \$129.99   |
| 19519907 | Nomadic Awning 270 - Dark Gray Cover With Black Transit Cover Driver Side & Brackets    | \$949.99   |
| 19519908 | Nomadic 270 Driver - Dark Gray Awning with Bracket Kit and Extended Poles               | \$1,079.99 |
| 19529907 | Nomadic Awning 270 - Dark Gray Cover With Black Transit Cover Passenger Side & Brackets | \$949.99   |
| 19559907 | Nomadic 270 LT Driver Side Awning With Bracket Kit                                      | \$199.99   |
| 19569907 | Nomadic 270 LT Passenger Side Awning With Bracket Kit                                   | \$729.99   |
| 19609907 | Nomadic Awning 180 - Dark Gray Cover With Black Transit Cover & Brackets                | \$749.99   |
| 19609908 | Nomadic 180 - Dark Gray Awning with Bracket Kit and Extended Poles                      | \$839.99   |
| 19619907 | Nomadic Awning 180 With Zip In Wall                                                     | \$1,099.99 |
| 19679907 | Nomadic 270 LTE Driver Side Awning With Bracket Kit                                     | \$499.99   |
| 19689909 | Nomadic 270 LTE Passenger Side Awning With Bracket Kit                                  | \$499.99   |