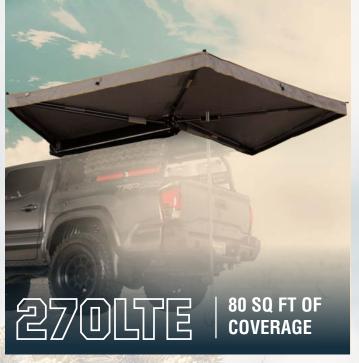

| PART #   | AWNINGS                                                                                 | JOBBER     |
|----------|-----------------------------------------------------------------------------------------|------------|
| 18009908 | Led Light Adjustable Dimmer With Adaptor Kit 47" for Awning & Tent                      | \$39.99    |
| 18039909 | Nomadic Awning 1.3 - 4.5' With Black Cover                                              | \$199.99   |
| 18049909 | Nomadic Awning 2.0 - 6.5' With Black Cover                                              | \$299.99   |
| 18059909 | Nomadic Awning 2.5 - 8.0' With Black Cover                                              | \$399.99   |
| 18169910 | Nomadic 180 Extended 3 Meter Poles 4 Piece Kit                                          | \$89.99    |
| 18169911 | Nomadic 270 Extended 3 Meter Poles 6 Piece Kit                                          | \$129.99   |
| 19519907 | Nomadic Awning 270 - Dark Gray Cover With Black Transit Cover Driver Side & Brackets    | \$949.99   |
| 19519908 | Nomadic 270 Driver - Dark Gray Awning with Bracket Kit and Extended Poles               | \$1,079.99 |
| 19529907 | Nomadic Awning 270 - Dark Gray Cover With Black Transit Cover Passenger Side & Brackets | \$949.99   |
| 19559907 | Nomadic 270 LT Driver Side Awning With Bracket Kit                                      | \$199.99   |
| 19569907 | Nomadic 270 LT Passenger Side Awning With Bracket Kit                                   | \$729.99   |
| 19609907 | Nomadic Awning 180 - Dark Gray Cover With Black Transit Cover & Brackets                | \$749.99   |
| 19609908 | Nomadic 180 - Dark Gray Awning with Bracket Kit and Extended Poles                      | \$839.99   |
| 19619907 | Nomadic Awning 180 With Zip In Wall                                                     | \$1,099.99 |
| 19679907 | Nomadic 270 LTE Driver Side Awning With Bracket Kit                                     | \$499.99   |
| 19689909 | Nomadic 270 LTE Passenger Side Awning With Bracket Kit                                  | \$499.99   |