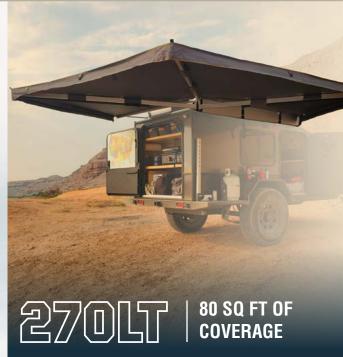

| PART #   | AWNINGS                                                                                 | JOBBER     |
|----------|-----------------------------------------------------------------------------------------|------------|
| 18009908 | Led Light Adjustable Dimmer With Adaptor Kit 47" for Awning & Tent                      | \$39.99    |
| 18039909 | Nomadic Awning 1.3 - 4.5' With Black Cover                                              | \$199.99   |
| 18049909 | Nomadic Awning 2.0 - 6.5' With Black Cover                                              | \$299.99   |
| 18059909 | Nomadic Awning 2.5 - 8.0' With Black Cover                                              | \$399.99   |
| 18169910 | Nomadic 180 Extended 3 Meter Poles 4 Piece Kit                                          | \$89.99    |
| 18169911 | Nomadic 270 Extended 3 Meter Poles 6 Piece Kit                                          | \$129.99   |
| 19519907 | Nomadic Awning 270 - Dark Gray Cover With Black Transit Cover Driver Side & Brackets    | \$949.99   |
| 19519908 | Nomadic 270 Driver - Dark Gray Awning with Bracket Kit and Extended Poles               | \$1,079.99 |
| 19529907 | Nomadic Awning 270 - Dark Gray Cover With Black Transit Cover Passenger Side & Brackets | \$949.99   |
| 19559907 | Nomadic 270 LT Driver Side Awning With Bracket Kit                                      | \$199.99   |
| 19569907 | Nomadic 270 LT Passenger Side Awning With Bracket Kit                                   | \$729.99   |
| 19609907 | Nomadic Awning 180 - Dark Gray Cover With Black Transit Cover & Brackets                | \$749.99   |
| 19609908 | Nomadic 180 - Dark Gray Awning with Bracket Kit and Extended Poles                      | \$839.99   |
| 19619907 | Nomadic Awning 180 With Zip In Wall                                                     | \$1,099.99 |
| 19679907 | Nomadic 270 LTE Driver Side Awning With Bracket Kit                                     | \$499.99   |
| 19689909 | Nomadic 270 LTE Passenger Side Awning With Bracket Kit                                  | \$499.99   |