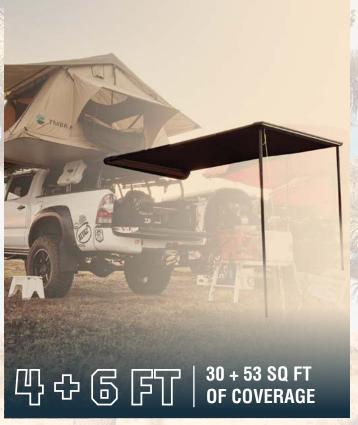

| PART #   | AWNINGS                                                                                 | JOBBER     |
|----------|-----------------------------------------------------------------------------------------|------------|
| 18009908 | Led Light Adjustable Dimmer With Adaptor Kit 47" for Awning & Tent                      | \$39.99    |
| 18039909 | Nomadic Awning 1.3 - 4.5' With Black Cover                                              | \$199.99   |
| 18049909 | Nomadic Awning 2.0 - 6.5' With Black Cover                                              | \$299.99   |
| 18059909 | Nomadic Awning 2.5 - 8.0' With Black Cover                                              | \$399.99   |
| 18169910 | Nomadic 180 Extended 3 Meter Poles 4 Piece Kit                                          | \$89.99    |
| 18169911 | Nomadic 270 Extended 3 Meter Poles 6 Piece Kit                                          | \$129.99   |
| 19519907 | Nomadic Awning 270 - Dark Gray Cover With Black Transit Cover Driver Side & Brackets    | \$949.99   |
| 19519908 | Nomadic 270 Driver - Dark Gray Awning with Bracket Kit and Extended Poles               | \$1,079.99 |
| 19529907 | Nomadic Awning 270 - Dark Gray Cover With Black Transit Cover Passenger Side & Brackets | \$949.99   |
| 19559907 | Nomadic 270 LT Driver Side Awning With Bracket Kit                                      | \$199.99   |
| 19569907 | Nomadic 270 LT Passenger Side Awning With Bracket Kit                                   | \$729.99   |
| 19609907 | Nomadic Awning 180 - Dark Gray Cover With Black Transit Cover & Brackets                | \$749.99   |
| 19609908 | Nomadic 180 - Dark Gray Awning with Bracket Kit and Extended Poles                      | \$839.99   |
| 19619907 | Nomadic Awning 180 With Zip In Wall                                                     | \$1,099.99 |
| 19679907 | Nomadic 270 LTE Driver Side Awning With Bracket Kit                                     | \$499.99   |
| 19689909 | Nomadic 270 LTE Passenger Side Awning With Bracket Kit                                  | \$499.99   |