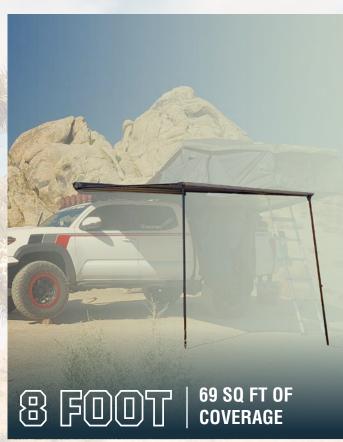

| PART #   | AWNINGS                                                                                 | JOBBER     |
|----------|-----------------------------------------------------------------------------------------|------------|
| 18009908 | Led Light Adjustable Dimmer With Adaptor Kit 47" for Awning & Tent                      | \$39.99    |
| 18039909 | Nomadic Awning 1.3 - 4.5' With Black Cover                                              | \$199.99   |
| 18049909 | Nomadic Awning 2.0 - 6.5' With Black Cover                                              | \$299.99   |
| 18059909 | Nomadic Awning 2.5 - 8.0' With Black Cover                                              | \$399.99   |
| 18169910 | Nomadic 180 Extended 3 Meter Poles 4 Piece Kit                                          | \$89.99    |
| 18169911 | Nomadic 270 Extended 3 Meter Poles 6 Piece Kit                                          | \$129.99   |
| 19519907 | Nomadic Awning 270 - Dark Gray Cover With Black Transit Cover Driver Side & Brackets    | \$949.99   |
| 19519908 | Nomadic 270 Driver - Dark Gray Awning with Bracket Kit and Extended Poles               | \$1,079.99 |
| 19529907 | Nomadic Awning 270 - Dark Gray Cover With Black Transit Cover Passenger Side & Brackets | \$949.99   |
| 19559907 | Nomadic 270 LT Driver Side Awning With Bracket Kit                                      | \$199.99   |
| 19569907 | Nomadic 270 LT Passenger Side Awning With Bracket Kit                                   | \$729.99   |
| 19609907 | Nomadic Awning 180 - Dark Gray Cover With Black Transit Cover & Brackets                | \$749.99   |
| 19609908 | Nomadic 180 - Dark Gray Awning with Bracket Kit and Extended Poles                      | \$839.99   |
| 19619907 | Nomadic Awning 180 With Zip In Wall                                                     | \$1,099.99 |
| 19679907 | Nomadic 270 LTE Driver Side Awning With Bracket Kit                                     | \$499.99   |
| 19689909 | Nomadic 270 LTE Passenger Side Awning With Bracket Kit                                  | \$499.99   |